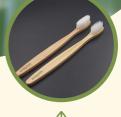

## Natural Wet & Clean Bamboo TOOTHBRUSH

Our Wet & Clean Bamboo toothbrush is coated with real toothpaste and natural antifungal/antibacterial powder on a 100% bio-plastic bristle.

It's stylish and biodegradable with non-oil based plastic bristle and comes in a full recycled cardboard package.

The brush is ready for ONE step use. The only thing you need is some water to wet it and brush your teeth. After that, you could either dispose it or reuse it with your toothpaste of choice.

I00% NATURAL
NO TOOTHPASTE TUBE
ANTIBACTERIAL
RECYCLABLE