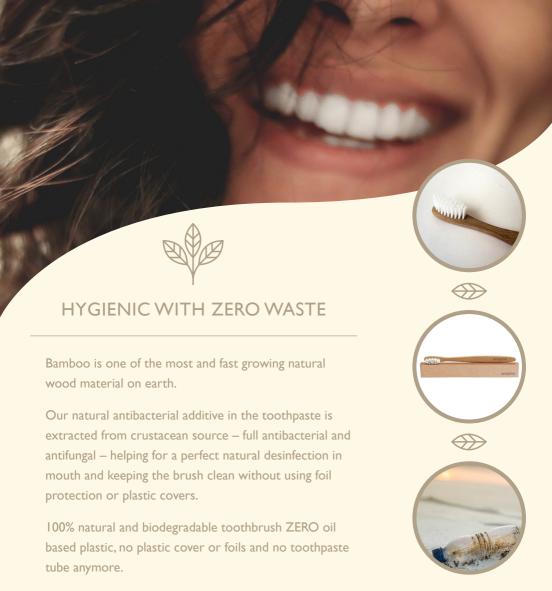

## Natural Wet & Clean Bamboo TOOTHBRUSH

Our Wet & Clean Bamboo toothbrush is coated with real toothpaste and natural antifungal/antibacterial powder on a 100% bio-plastic bristle.

It's stylish and biodegradable with non-oil based plastic bristle and comes in a full recycled cardboard package.

The brush is ready for ONE step use. The only thing you need is some water to wet it and brush your teeth. After that, you could either dispose it or reuse it with your toothpaste of choice.

I00% NATURAL
NO TOOTHPASTE TUBE
ANTIBACTERIAL
RECYCLABLE

0% OIL BASED PLASTIC
REUSABLE
BPA FREE
SUSTAINABLE

Producers' quality certificates:

In assosiation with: