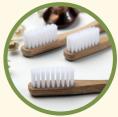

## Natural Wet & Clean Bamboo TOOTHBRUSH

Our Wet & Clean Bamboo toothbrush is coated with real toothpaste and natural antifungal/antibacterial powder on a 100% bio-plastic bristle.

It's stylish and biodegradable with non-oil based plastic bristle and comes in a full recycled cardboard package.

The brush is ready for ONE step use. The only thing you need is some water to wet it and brush your teeth. After that, you could either dispose it or reuse it with your toothpaste of choice.

I00% NATURAL
NO TOOTHPASTE TUBE
ANTIBACTERIAL
RECYCLABLE